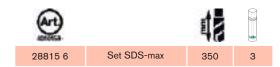

| (Art)   |                | <del></del> | 1   |   |
|---------|----------------|-------------|-----|---|
| 28545 2 | Pointed chisel | 18          | 350 | 1 |
| 28546 9 | Flat<br>chsiel | 25          | 350 | 1 |
| 28547 6 | Spade chisel   | 50          | 350 | 1 |