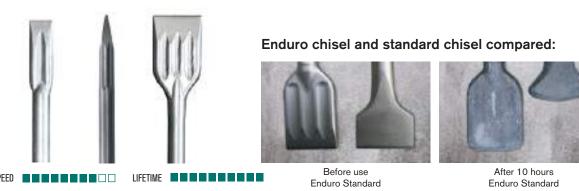

## 1225 ENDURO SDS-max CHISELS

Premium chisel: long-life. Powerful. Self-sharpening.

- Longer service life thanks to innovative chisel blade design and longer blade length
- Reduced profile wear over the entire service life
- Reduces work time thanks to ideal tip design
- Increases comfort by reducing vibrations
- Maximum ruggedness with wear resistant material quality